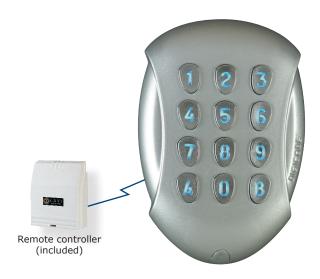

Galeo is supplied with a remote electronic controller - this means the electronics are housed in the secure area and therefore does not allow the possibility of gaining entry by "tampering" with the electronics within the keypad body.